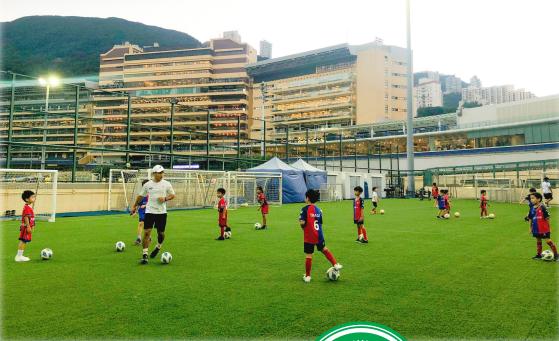

## Soccer Adventure (4+ Years)

Soccer Adventure is the programme where the concepts of team soccer, along with individual skills, are introduced and developed to advance players to compete. Classes develop on the basic motor skills learnt at a younger age and apply them to drills that develop the fundamental skills of soccer, such as shooting, passing, dribbling and controlling. Younger classes will also begin to introduce the general rules of the game in order to play full matches, while later classes will introduce and develop tactics that will help the team to better overcome opponents.

Class Location: Hong Kong Football Club, 3 Sports Road, Happy Valley, Hong Kong ASA Soccer classes will take place on the Training Triangle.

\*Highlighted sessions will relocated to Happy Valley Recreation Ground