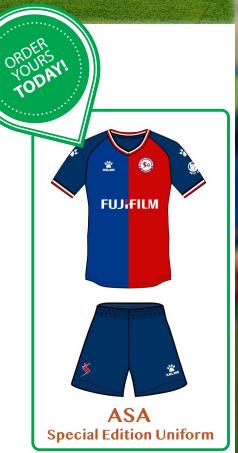

### **UNIFORMS:**

- All ASA students are required to purchase the new ASA uniform for HKD\$350.
   (Mandatory for attending ASA Classes, please ignore if you already have one)
- Please make cheque payable to "Adventure Sports Academy Ltd".
- You may choose to personalize your child's uniform with any name & number between 0-99 for an additional \$100 (please allow 1 week for printing)